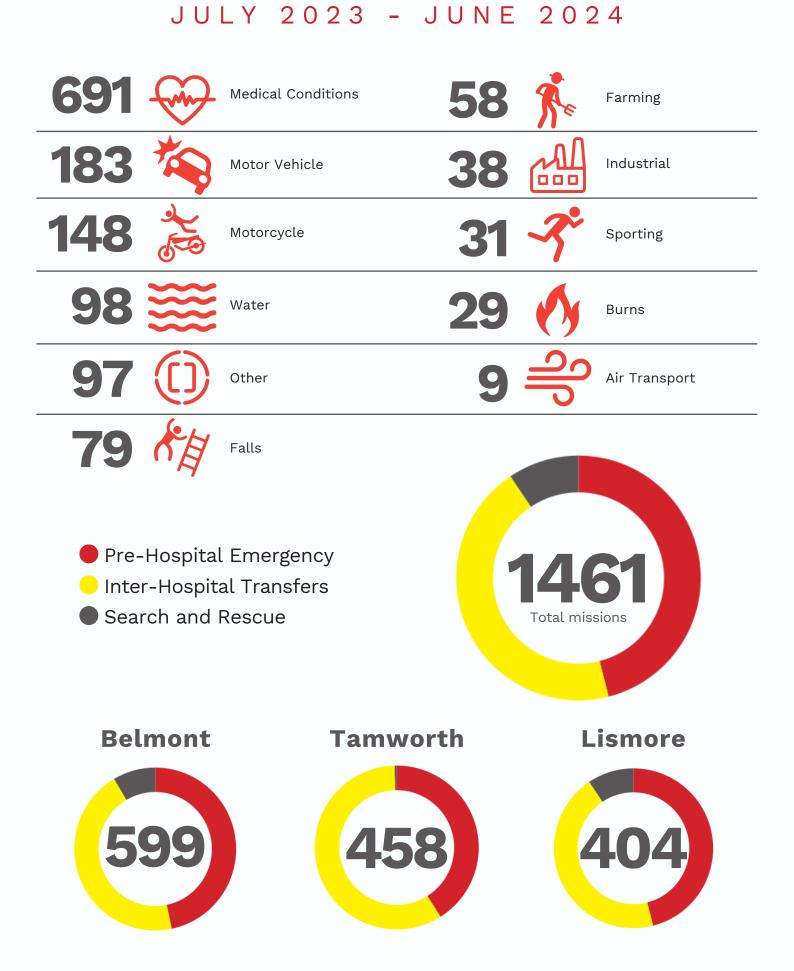

We fly on average 1,500 missions each year and are on standby 24/7 to help those who need us most.

### **OUR MISSIONS**